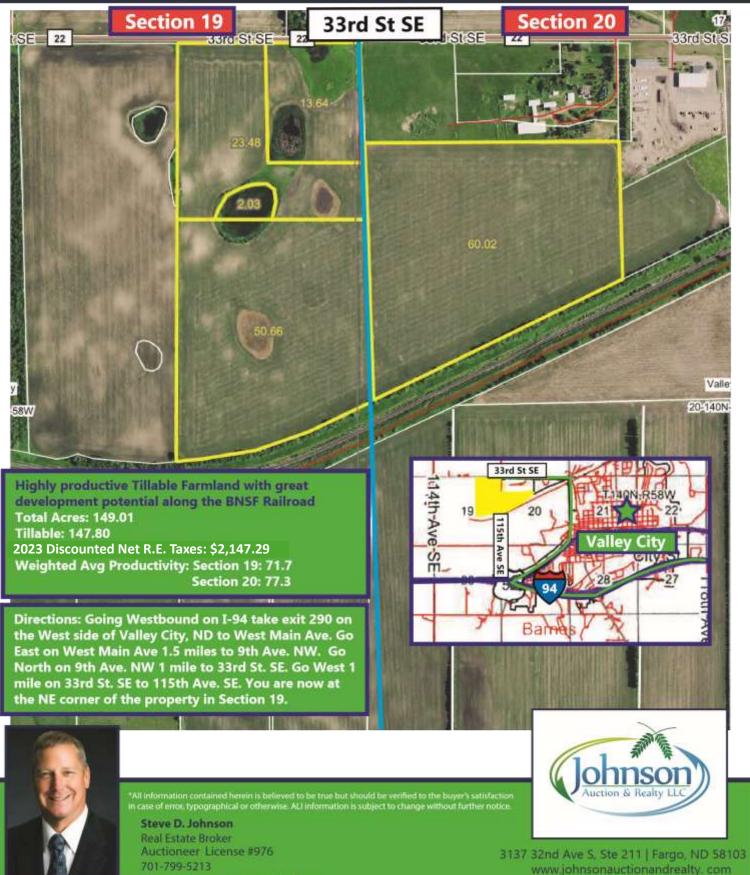

Barnes County Farmland For Sale SE ¼ NE1/4 Section 19-140-58, NE ¼ NE1/4 Section 19-140-58 NE1/4 SE1/4 N of NP R/W 6.70 ac Sect 19-140-58 & NW1/4 lying N of NP R/W less 60.81 Ac Section 20-140-58

steve@johnsonauctionandrealty.com

Barnes County Farmland For Sale SE ¼ NE1/4 Section 19-140-58, NE ¼ NE1/4 Section 19-140-58 NE1/4 SE1/4 N of NP R/W 6.70 ac Sect 19-140-58 & NW1/4 lying N of NP R/W less 60.81 Ac Section 20-140-58

All information contained herein is believed to be true but should be verified to the buyer's satisfaction in case of error, typographical or otherwise. ALI information is subject to change without further notice Steve D. Johnson Real Estate Broker Auctioneer License #976 3