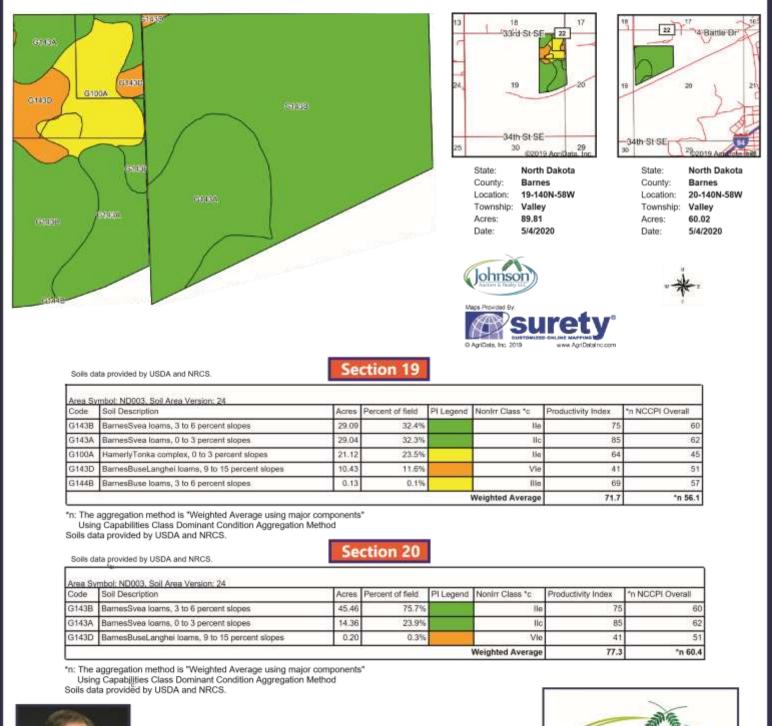

Barnes County Farmland For Sale SE ¼ NE1/4 Section 19-140-58, NE ¼ NE1/4 Section 19-140-58 NE1/4 SE1/4 N of NP R/W 6.70 ac Sect 19-140-58 & NW1/4 lying N of NP R/W less 60.81 Ac Section 20-140-58

steve@johnsonauctionandrealty.com

Barnes County Farmland For Sale SE ¼ NE1/4 Section 19-140-58, NE ¼ NE1/4 Section 19-140-58 NE1/4 SE1/4 N of NP R/W 6.70 ac Sect 19-140-58 & NW1/4 lying N of NP R/W less 60.81 Ac Section 20-140-58

All information contained herein is believed to be true but should be verified to the buyer's satisfaction in case of error, typographical or otherwise. ALI information is subject to change without further notice Steve D. Johnson Real Estate Broker Auctioneer License #976 3